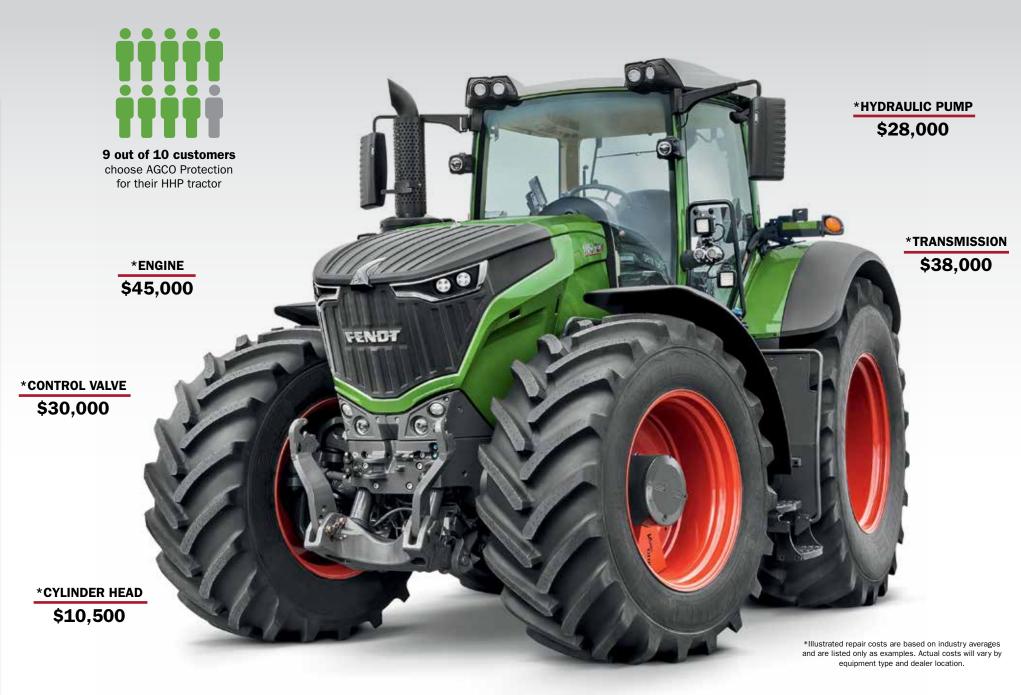

## The numbers speak for themselves.

Just one repair could cost you more than the cost of an AGCO Protection Extended Service Contract.

Your equipment is not only one of your largest investments - it's your operation's lifeline. AGCO Protection Extended Service Contracts (ESCs) safeguard against the cost of sudden breakdowns that disrupt your business with expensive repairs and costly downtime. Our ESC plans are designed to give peace of mind that your equipment will be in tip-top shape and ready when you are. The repair for a single catastrophic failure could by far exceed the cost of an ESC. Our BASIC, ENHANCED, and **ULTIMATE ESC** plans offer a full range of affordable coverage options for new and pre-owned equipment, with deductibles ranging from \$0 – \$2,500. The Ultimate Plan's "Travel Benefit" is the only plan in the industry that offers travel reimbursement benefits during both full base warranty and extended warranty terms. Today's growers are keeping their equipment well beyond the average 2 year factory warranty period which is the reason why 9 out of 10 High Horse Power Tractor owners choose to go with one of our industry leading ESC plans.